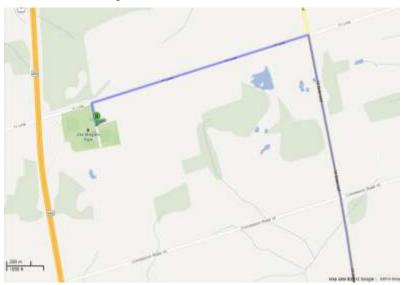

## Directions

Take Hwy 400 to Hwy 88

Take Hwy 88 East to 10<sup>th</sup> Sideroad

Take 10<sup>th</sup> Sideroad North to 11<sup>th</sup> Line

Take 11<sup>th</sup> Line West to Joe Magani Park (Park is on your left)